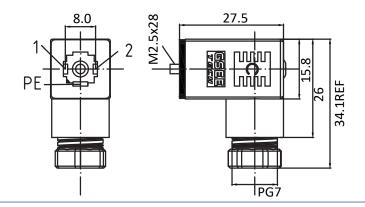

## **ARTICLE PROPERTIES**

**ARTICLE NUMBER** FW-VC21-024-LV/PG7

**SHAPE TYPE 1** Valve plug form C 8mm field-wireable

SHAPE TYPE 2 Single-ended

NUMBER OF PINS 3

INTERFACE TYPE Form C(8 mm)

**LED** Yellow

SUPPRESSION Z-diode

## MECHANICAL DATA

FASTENING SCREW M2.5x28mm OPERATING VOLTAGE 24 V DC

NUMBER OF POLES 2+PE Current operating per contact max. 4,0 A

PROTECTION ADDITIONAL CONDITION Screwed RATED SURGE VOLTAGE 4 KV

THE RANGE OF CABLE DIAMETERS 6-8mm POLLUTION DEGREE 3

## **ENVIRONMENTAL CONDITIONS**

PROTECTION CLASS IP67 inserted and tightened

AMBIENT TEMPERATURE -30 ... 90 °C