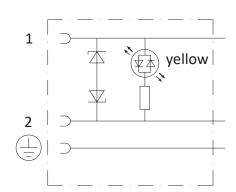

## **ARTICLE PROPERTIES**

**ARTICLE NUMBER** FW-VC21-024-LV/PG7

**SHAPE TYPE 1** Valve plug form C 8mm field-wireable

SHAPE TYPE 2 Single-ended

NUMBER OF PINS 3

INTERFACE TYPE Form C(8 mm)

**LED** Yellow

SUPPRESSION Z-diode