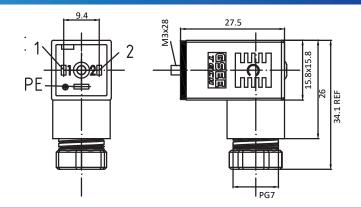

## **ARTICLE PROPERTIES**

ARTICLE NUMBER FW-VCI21-024-LV/PG7

**SHAPE TYPE 1** Valve plug form CI 9.4mm field-wireable

SHAPE TYPE 2 Single-ended

NUMBER OF PINS 3

**INTERFACE TYPE** Form CI(9.4 mm)

**LED** Yellow

## MECHANICAL DATA

FASTENING SCREW M3x28mm OPERATING VOLTAGE

NUMBER OF POLES 2+PE Current operating per contact max. 4,0 A

PROTECTION DEGREE ADDITIONAL CONDITION Screwed RATED SURGE VOLTAGE 4 KV

THE RANGE OF CABLE DIAMETERS 6-8mm POLLUTION DEGREE 3