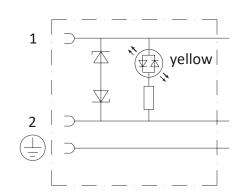

## **ARTICLE PROPERTIES**

ARTICLE NUMBER FW-VCI21-024-LV/PG7

**SHAPE TYPE 1** Valve plug form CI 9.4mm field-wireable

SHAPE TYPE 2 Single-ended

NUMBER OF PINS 3

**INTERFACE TYPE** Form CI(9.4 mm)

**LED** Yellow

SUPPRESSION Z-diode