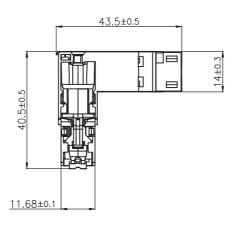

nectable cables        |                                   |
| Conductor cross section   | 22AWG                             |
| Cable diameter            | 6.1 6.5 mm                        |
| Degree of protection      | IP20                              |
| Temperature range         | -20 °C +70 °C                     |
| Housing material          | Metal                             |
|                           |                                   |
|                           |                                   |
|                           |                                   |
|                           |                                   |

## Identification

For connection to IE FC TP cables 2x2, suitable for fast assembly with the FastConnect system

## Drawing

Dimensions in mm