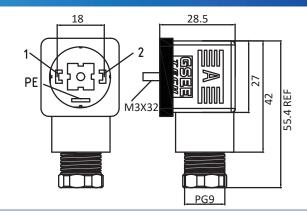

## **ARTICLE PROPERTIES**

**ARTICLE NUMBER** FW-VA21-024-LV/PG9

**SHAPE TYPE 1** Valve plug form A 18mm field-wireable

SHAPE TYPE 2 Single-ended

NUMBER OF PINS 3

INTERFACE TYPE Form A(18 mm)

**LED** Yellow

SUPPRESSION Z-diode

## MECHANICAL DATA

| OPERATING VOLTAGE | 24 V DC           |
|-------------------|-------------------|
|                   | OPERATING VOLTAGE |

NUMBER OF POLES 2+PE Current energing per centest may 4.0.4

Current operating per contact max. 4,0 A

PROTECTION DEGREE ADDITIONAL CONDITION Screwed RATED SURGE VOLTAGE 4 KV

THE RANGE OF CABLE DIAMETERS 6-8mm POLLUTION DEGREE 3

**WIRE RANGE** 0.34 mm<sup>2</sup> ... 1.5 mm<sup>2</sup>

## **ENVIRONMENTAL CONDITIONS**

PROTECTION CLASS IP67 inserted and tightened

**AMBIENT TEMPERATURE** -30 ... 90 °C