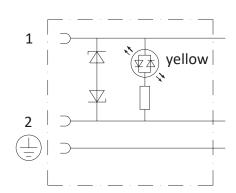

## **ARTICLE PROPERTIES**

**ARTICLE NUMBER** FW-VA21-024-LV/PG9

**SHAPE TYPE 1** Valve plug form A 18mm field-wireable

SHAPE TYPE 2 Single-ended

NUMBER OF PINS 3

INTERFACE TYPE Form A(18 mm)

**LED** Yellow

SUPPRESSION Z-diode